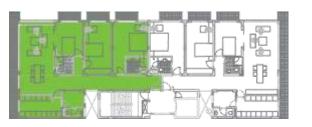

Making a home is a form of creativity open to everyone

- TERENCE CONRAN -

At Capital TRUST Residencies Vajira Road the apartments are designed and composed of basic geometric forms, maximizing the living space while giving effective furnishing options. With just two apartments per floor with 1711 Sq.Ft. in type A apartments and 1774 Sq.Ft in type B apartments are enhanced with greater privacy and security.

# TYPE A

Area 158.9 SQM (1,711 Sq. Ft.)

# TYPE B

Area 164.8 SQM (1,774 Sq. Ft)