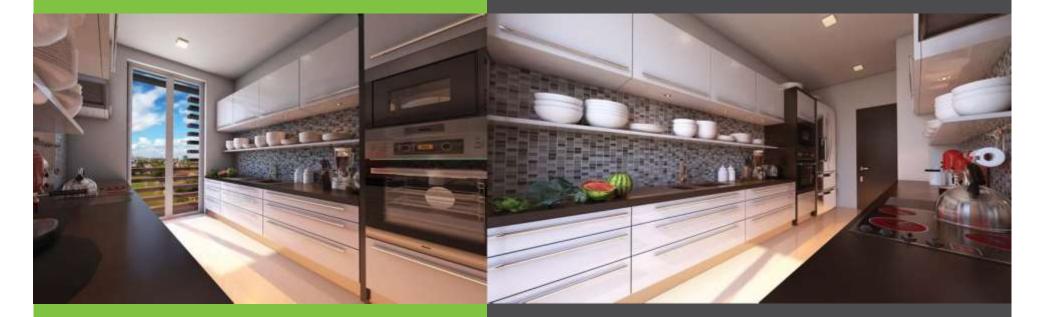

The pantry is a modern homemaker's dream. The contemporary designs are sleek, neat and minimal while optimizing the space usage. Each Pantry is fitted with a high quality double drain stainless steel sink-, high quality durable pantry cupboards, hood, hob, lp gas inlet, fitted with designer tiles and under counter lighting.

#### 10. Pantry

- EcMcR ^S cVR Mac W]cRa]McW^]MZ QRbWU]Ra YWcPVR] fWcV V^O\_hood, stainless steel sink and under counter lighting.
- :^c fMcRa bd\_Zh M|Q RgcaMPc^a SM|b