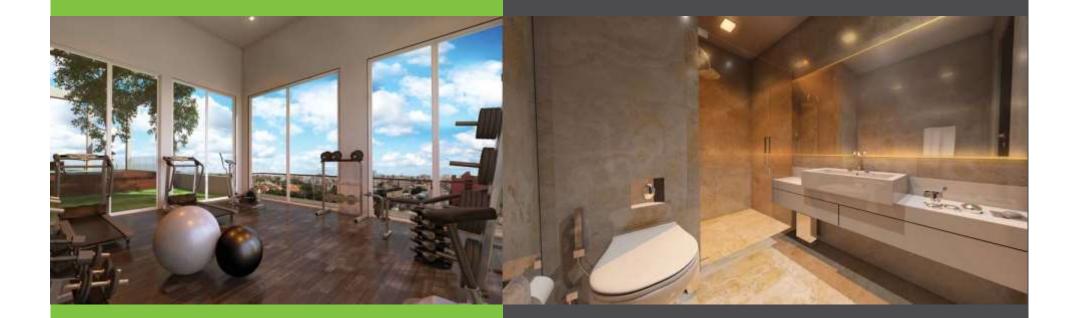

# THE SPIRIT OF EXCITEMENT AND CONVENIENCE

The amenities that pamper the residents at Capital TRUST Residencies Vajira Road include an infinity edged rooftop swimming pool and a roof top garden. The ultramodern gym fitted with state-of-the-art equipment will appeal greatly to fitness conscious residents.

#### 11. Bathrooms

- 2ZZ OMcVa^^ms will be equipped with international designer wash basins with vanity counter (in the master bedroom), mirror and mirror lights, wall hung water closets with water saving flush valve system, mixer taps, hand bidet shower and a tempered glass shower cubicle with a rain shower.
- " INIZZ CWZRb d c^ cVR PRWZW]U ZReRZ
- ' 2ZZ ^cVRa MPPRbb^aWRb bdPV Mb bVMeRa b^PYRc\_b^M\_ QWbV V^ZQRa\_ towel rails, toilet paper holder are included.
- ' :^c fMcRa bd\_Zh M]Q RgcaMPc^a SMns.