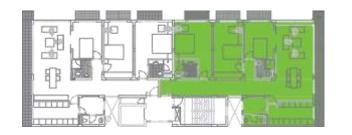

Making a home is a form of creativity open to everyone

- TERENCE CONRAN -

At Capital TRUST Residencies Vajira Road the apartments are designed and composed of basic geometric forms, maximizing the living space while giving effective furnishing options. With just two apartments per floor with 1711 Sq.Ft. in type A apartments and 1774 Sq.Ft in type B apartments are enhanced with greater privacy and security.

# TYPE A

Area 158.9 SQM (1,711 Sq. Ft.)

# TYPE B

Area 164.8 SQM (1,774 Sq. Ft)