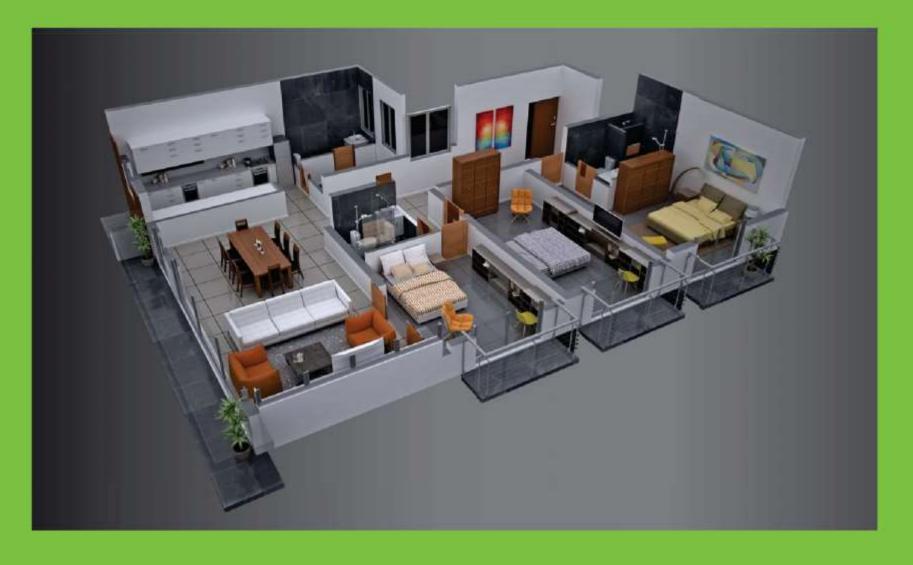

Making a home is a form of creativity open to everyone

- TERENCE CONRAN -

At Capital TRUST Residencies Vajira Road the apartments are designed and composed of basic geometric forms, maximizing the living space while giving effective furnishing options. With just two apartments per floor with 1711 Sq.Ft. in type A apartments and 1774 Sq.Ft in type B apartments are enhanced with greater privacy and security.

Each apartment has four balconies providing a panoramic view of the surrounding area and the city's fast changing skyline.