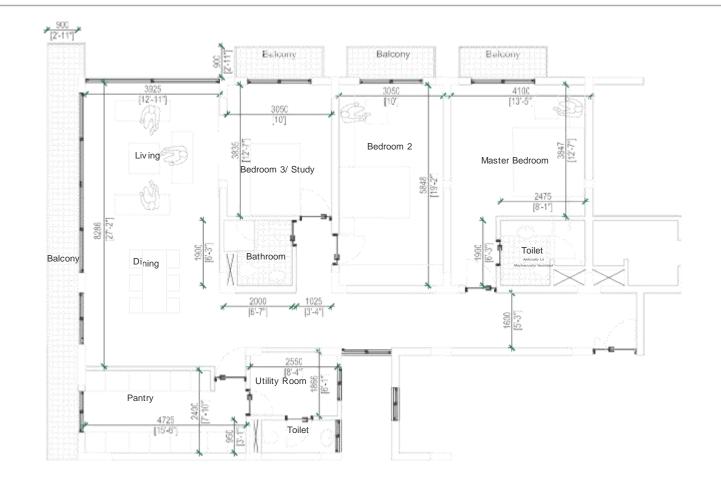

# TYPE A

Area 158.9 SQM (1,711 Sq. Ft.)

# TYPE B

Area 164.8 SQM (1,774 Sq. Ft)

Each apartment has four balconies providing a panoramic view of the surrounding area and the city's fast changing skyline.