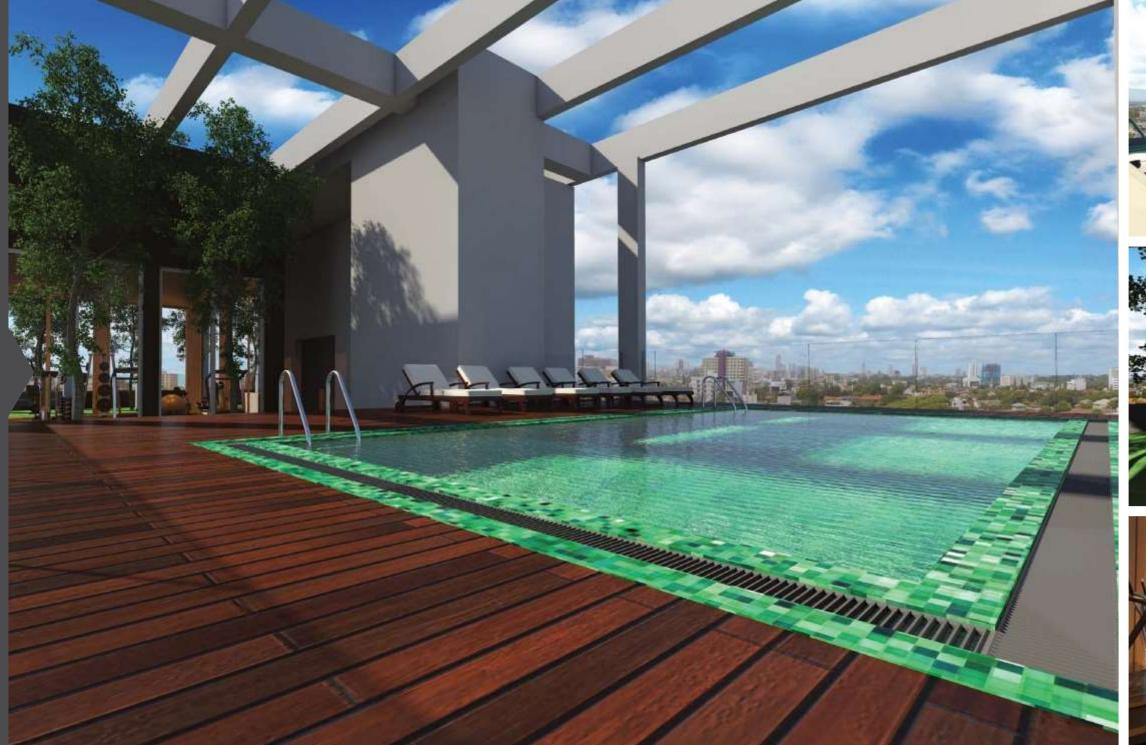

# THE SPIRIT OF EXCITEMENT AND CONVENIENCE

The amenities that pamper the residents at Capital TRUST Residencies Vajira Road include an infinity edged rooftop swimming pool and a roof top garden. The ultramodern gym fitted with state-of-the-art equipment will appeal greatly to fitness conscious residents.

The sky garden with a birds-eye view of the city landscape provides area for socializing and entertainment.

Each apartment has a reserved parking space in the ground floor.

Safety and security of the residents are uncompromised. Each apartment is connected to the security kiosk through intercom. The Building is protected by the latest fire and gas detection systems and a lightning arrester system to provide maximum protection from fire and lightning hazards.