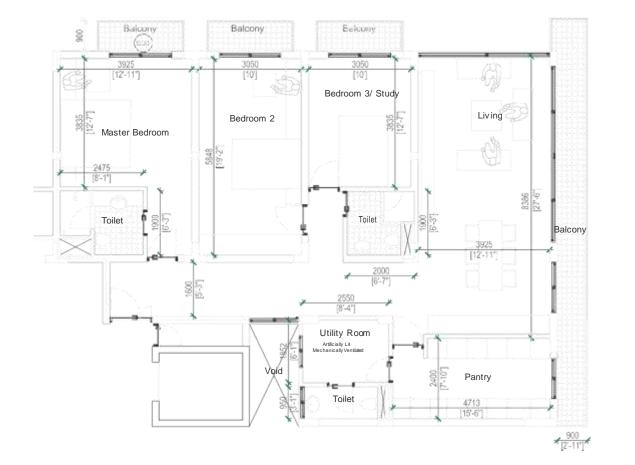

# TYPE A

Area 158.9 SQM (1,711 Sq. Ft.)

# TYPE B

Area 164.8 SQM (1,774 Sq. Ft)

Each apartment has four balconies providing a panoramic view of the surrounding area and the city's fast changing skyline.