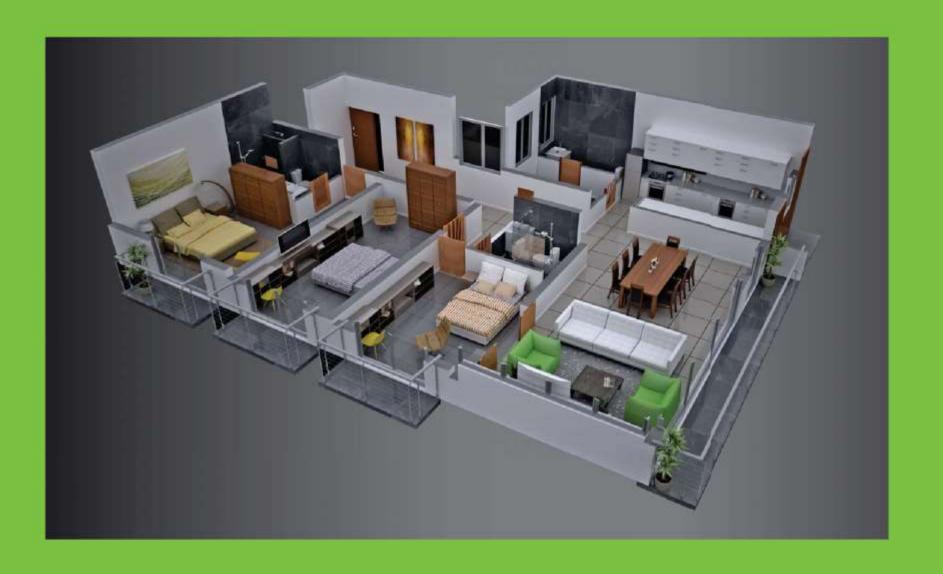

Making a home is a form of creativity open to everyone

- TERENCE CONRAN -

At Capital TRUST Residencies Vajira Road the apartments are designed and composed of basic geometric forms, maximizing the living space while giving effective furnishing options. With just two apartments per floor with 1711 Sq.Ft. in type A apartments and 1774 Sq.Ft in type B apartments are enhanced with greater privacy and security.

Capital TRUST Residencies Vajira Road offers two different apartment designs. Each apartment will be fitted with high quality bathroom fittings & accessories and tiled with durable aesthetic floor tiles.

Each apartment has four balconies providing a panoramic view of the surrounding area and the city's fast changing skyline.