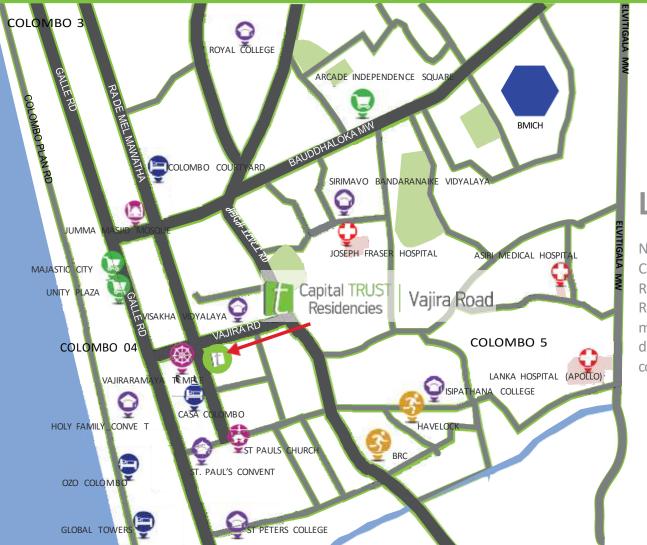

#### LOCATION

Nestling closely to three main roads in Colombo City - Galle Road, Duplication Road and Havelock Road Capital TRUST Residencies Vajira Road is only a few minutes away from the central business district, which is becoming a regional commercial and a financial hub.

| Schools              | VISAKHA VIDYALAYA HOLY FAMILY CONVENT ST PETERS COLLEGE SIRIMAVO BANDARANAIKE ISIPATHANA COLLEGE ST. PAUL'S CONVENT ROYAL COLLEGE LADIES COLLEGE | Hospitals         | JOSEPH FRASER DURDANS LANKA HOSPITALS (APOLLO) ASIRI MEDICAL HOSPITAL DELMON |
|----------------------|--------------------------------------------------------------------------------------------------------------------------------------------------|-------------------|------------------------------------------------------------------------------|
| Places Of<br>Worship | VAJIRARAMAYA TEMPLE<br>VAJIRA PILLAIYAR TEMPLE<br>JUMMA MASJID MOSQUE<br>ST. PAULS CHURCH                                                        | Shopping<br>Malls | MAJESTIC CITY LIBERTY PLAZA AR CADE - INDEPENDENCE SQUARE UNITY PLAZA        |
| Hotels               | OZO COLOMBO GLOBAL TOWERS SAPPHIREHOTEL CASA COLOMBO THE OCEAN COLOMBO COURTYARD                                                                 | Clubs & Grounds   | POLICE PARK HAVELOCK PARK COLTS CRICKET CLUB BRC                             |