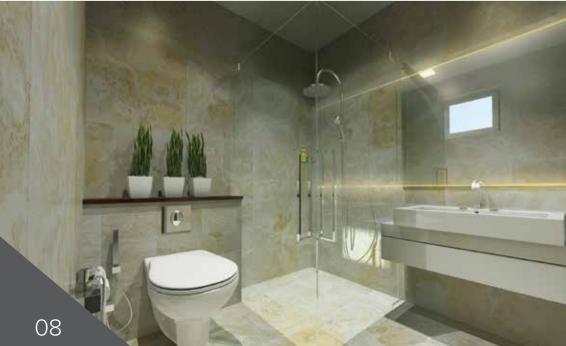

Each apartment's pantry is fitted with high quality stainless steel sink, high quality durable pantry cupboards, hood, hob, LP gas inlet, under counter lighting and fitted with designer tiles.

Bathrooms are equipped with international modern bath ware and each apartment will have uninterrupted supply of hot water to all bathrooms.

#### 11. Bathrooms

- All bathrooms will be equipped with international designer wash basins, mirror and mirror lights, water closets with water saving flush valve system, mixer taps, hand bidet shower and a tempered glass shower cubicle with a shower.
- Wall tiles up to the ceiling level.
- All other accessories such as shaver socket, soap dish holder, towel rails, toilet paper holder are included.
- Hot water supply and extractor fans.