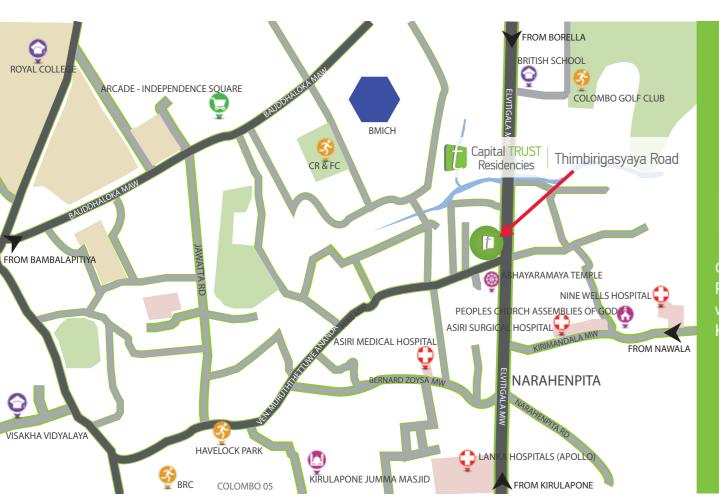

## LOCATION

Centrally located at 513, Thimbirigasyaya Road which falls onto Elvitigala Mawatha, which is the beginning of the Colombo-Katunayake Highway.

## Schools

D S SENANAYAKE COLLEGE DEVI BALIKA VIDYALAYA BRITISH SCHOOL VISAKHA VIDYALAYA ROYAL COLLEGE

## Hospital

LANKA HOSPITALS (APPOLO) ASIRI MEDICAL HOSPITAL ASIRI SURGICAL HOSPITAL NINE WELLS HOSPITAL

### Places Of Worship

ABHAYARAMAYA TEMPLE TORRINGTON SRI MURUGAN AALAYAM KIRULAPONE JUMMA MASJID PEOPLES CHURCH ASSEMBLIES OF GOD

## Clubs & Grounds

HAVELOCK PARK BRC COLOMBO GOLF CLUB CR & FC SSC CH & FC

Shopping Malls MAJESTIC CITY UNITY PLAZA ARCADE - INDEPENDENCE SQUARE