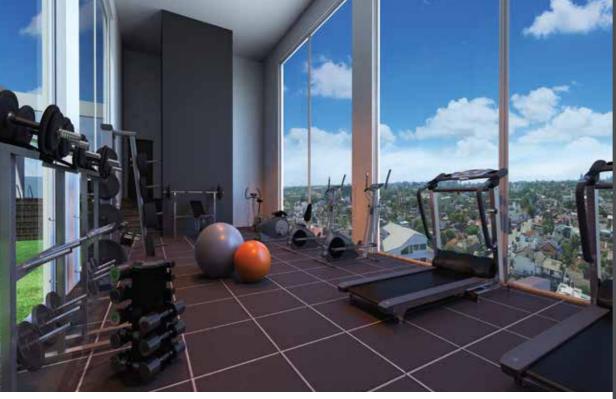

The ultra-modern gym fitted with state-of-the-art equipment will be a great place for fitness conscious residents to maintain their balance of life with work and health.

Each apartment will have its own reserved parking space on the ground floor or in the basement.

#### 20. Common features – Roof top

- Roof top Swimming Pool with infinity edge.
- Gymnasium
- Landscaped roof garden.