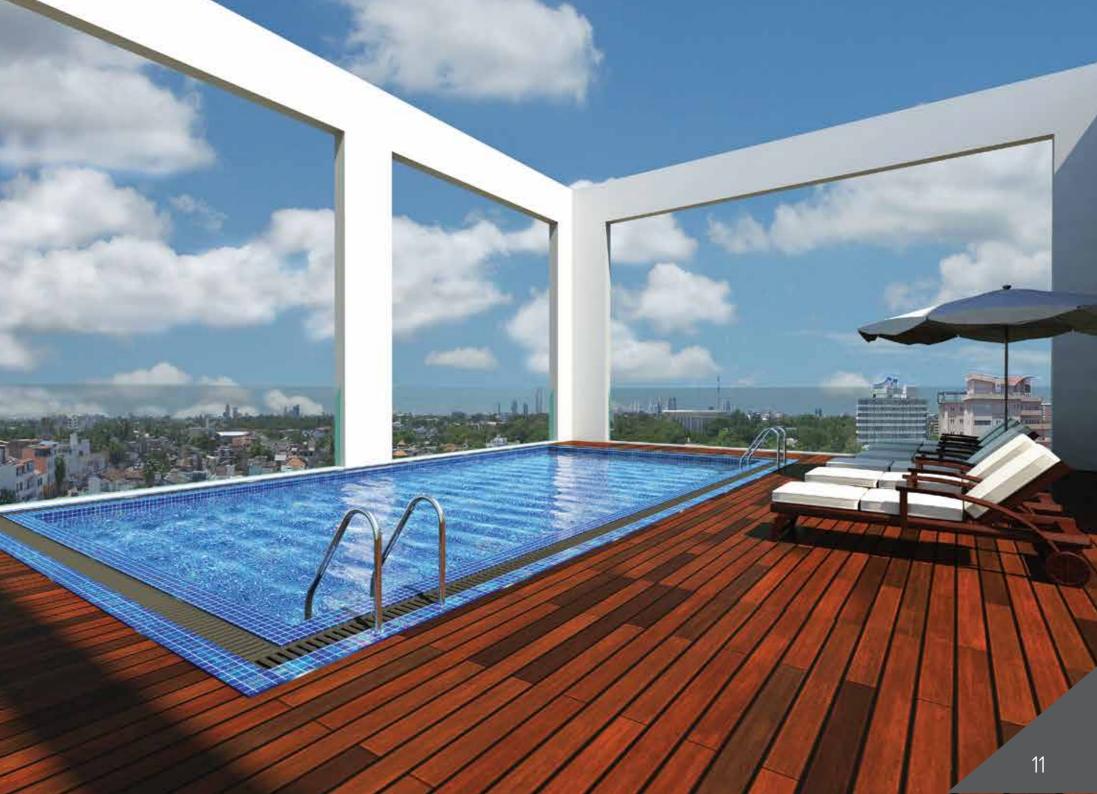

## AN ASSURANCE OF EXTRAVAGANCE

The amenities that pamper the residents in Capital TRUST Residencies - Thimbirigasyaya Road include a rooftop swimming pool with an infinity edge and landscaped roof top garden which is ideal for socializing and entertainment events, kids play area is also included.

The ultra-modern gym fitted with state-of-the-art equipment will be a great place for fitness conscious residents to maintain their balance of life with work and health.

Each apartment will have its own reserved parking space on the ground floor or in the basement.