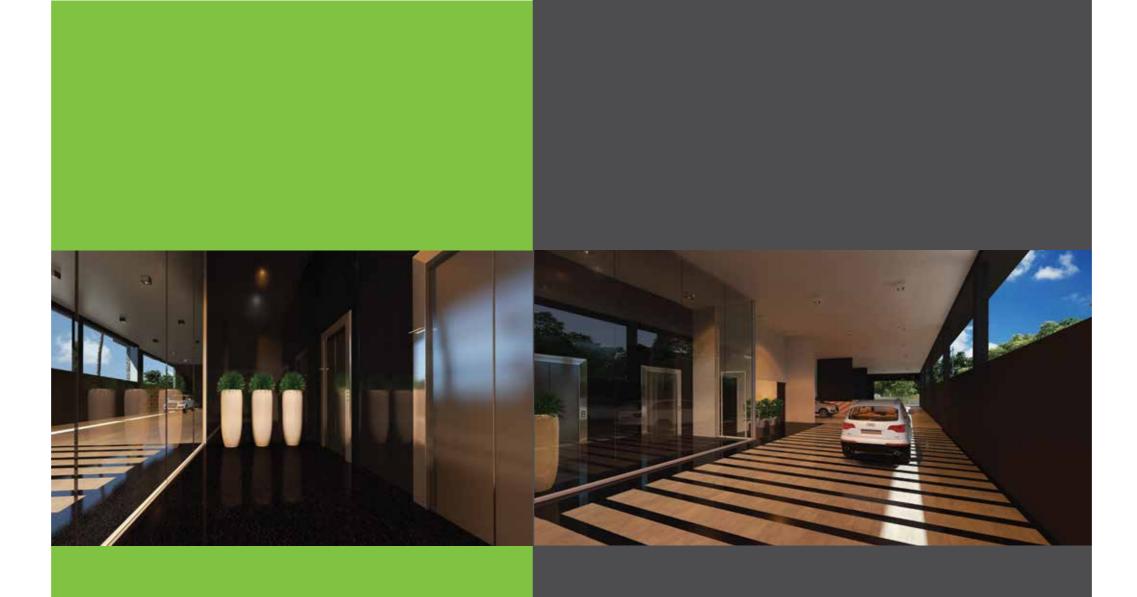

#### 8. Entrance Lobby

- Granite dressed lobby with security access.
- Entrance lobby with decorative lighting.

#### 21. Common features – Ground floor

- Security kiosk with intercom connectivity to every apartment.
- Letter box for each apartment.
- Building management office.
- Drivers waiting room.
- Garbage collection room.
- Lightning arrester system.