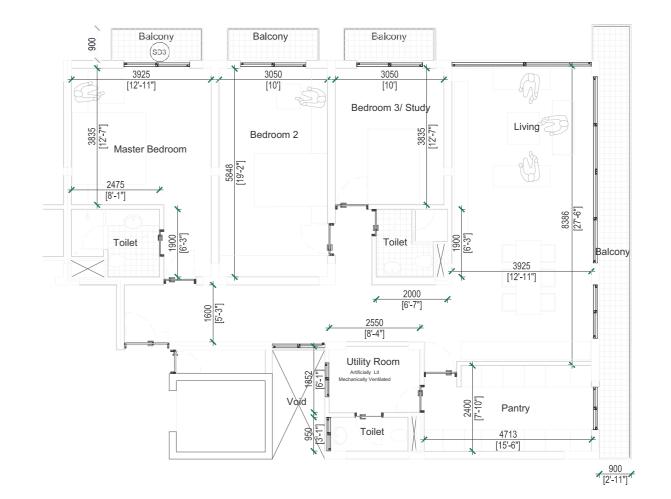

-----------------------------------------------------------------------------------------------------------|--------------------|------------------------------------------------------------------------------|
| Places Of<br>Worship | VAJIRARAMAYA TEMPLE<br>VAJIRA PILLAIYAR TEMPLE<br>JUMMA MASJID MOSQUE<br>ST. PAULS CHURCH                                                        | Shopping<br>Malls  | MAJESTIC CITY LIBERTY PLAZA ARCADE - INDEPENDENCE SQUARE UNITY PLAZA         |
| Hotels               | OZO COLOMBO GLOBAL TOWERS SAPPHIRE HOTEL CASA COLOMBO THE OCEAN COLOMBO COURTYARD                                                                | Clubs &<br>Grounds | POLICE PARK HAVELOCK PARK COLTS CRICKET CLUB BRC                             |



# TYPE A

Area 158.9 SQM (1,711 Sq. Ft.)







# TYPE B

Area 164.8 SQM (1,774 Sq. Ft)





#### SPECIFICATIONS

#### 1. Foundation & Superstructure

- The foundation is built with reinforced concrete raft foundation.
- The superstructure is a concrete grid design.

#### 2. Internal Walls

- All partitioning walls and major walls are with reinforced concrete.
- Minor walls are hollow block walls (with cavities).
- Internal walls are skim coated with emulsion paint.

#### 3. External Walls

 All external walls are with reinforced concrete or insulated cement blocks with a five coat (PU) paint system, which comes with a 10 year warranty.

#### 4. Flooring

- Imported designer porcelain tiles.
- Engineered timber, granite or marble flooring options available upon request at an incremental cost.

#### 5. Ceiling

- · Skim coated soffit