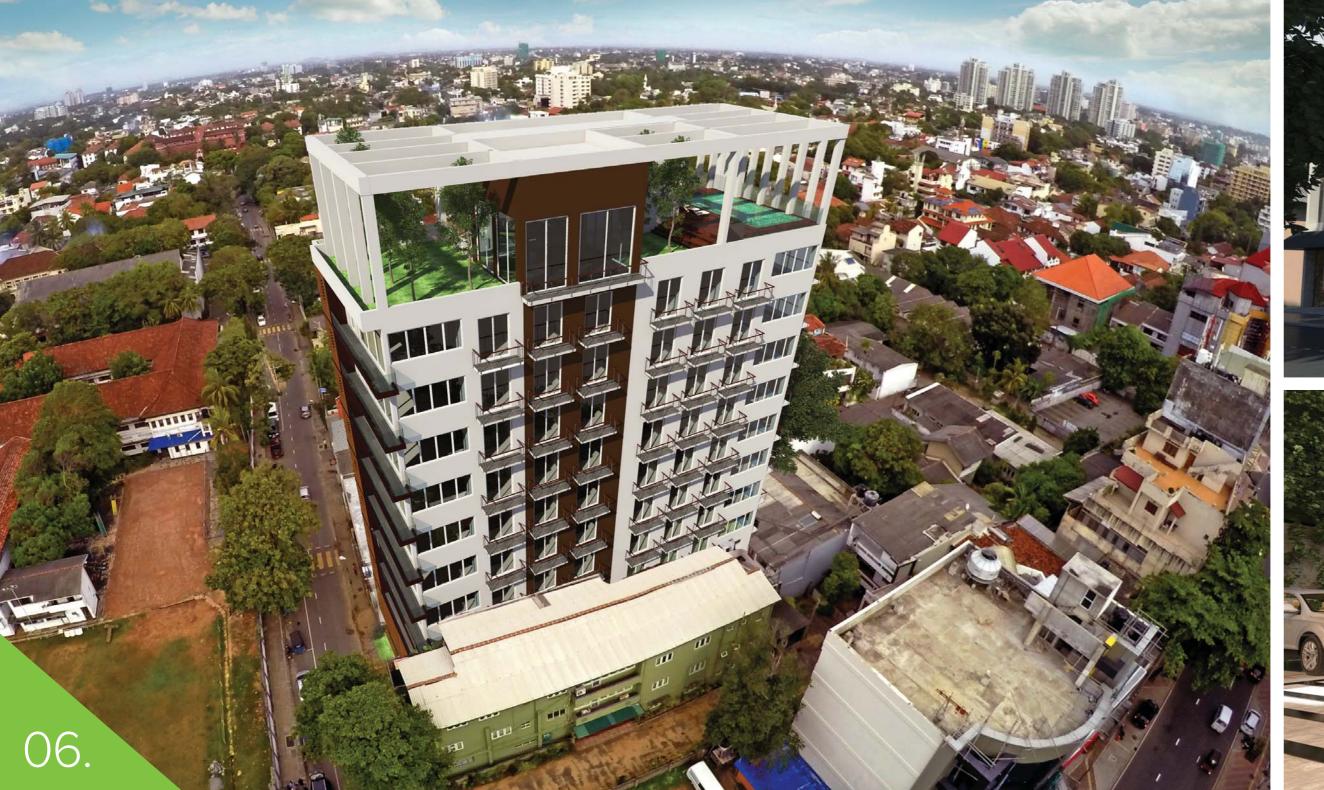

Capital TRUST Residencies located at 34 Vajira Road in Bambalapitiya, offers elegantly designed apartments, built to world-class specifications ready to be yours.

Capital TRUST Residencies Vajira Road, is one of the most exciting luxury condominium projects in the heart of Colombo. The project consists of eight floors having a panoramic view of the city and comprises f sixteen extravagant three bed roomed apartments. This enclosed complex has 24hrs security, large swimming pool, fully equipped gymnasium and roof terrace for private gatherings.

Each apartment has four balconies providing a panoramic view of the surrounding area and the city's fast changing skyline.

# THE SPIRIT OF EXCITEMENT AND CONVENIENCE

The amenities that pamper the residents at Capital TRUST Residencies Vajira Road include an infinity edged rooftop swimming pool and a roof top garden. The ultramodern gym fitted with state-of-the-art equipment will appeal greatly to fitness conscious residents.

The sky garden with a birds-eye view of the city landscape provides area for socializing and entertainment.

Each apartment has a reserved parking space in the ground floor.

Safety and security of the residents are uncompromised. Each apartment is connected to the security kiosk through intercom. The Building is protected by the latest fire and gas detection systems and a lightning arrester system to provide maximum protection from fire and lightning hazards.