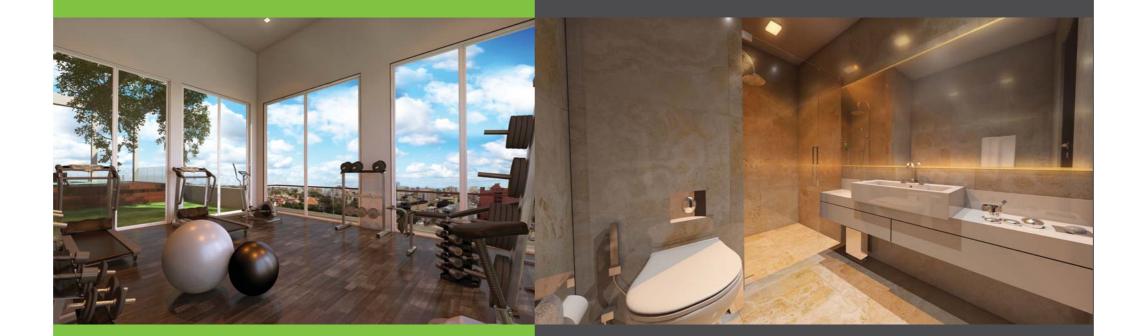

# THE SPIRIT OF EXCITEMENT AND CONVENIENCE

The amenities that pamper the residents at Capital TRUST Residencies Vajira Road include an infinity edged rooftop swimming pool and a roof top garden. The ultramodern gym fitted with state-of-the-art equipment will appeal greatly to fitness conscious residents.

#### 11. Bathrooms

- All bathrooms will be equipped with international designer wash basins
  with vanity counter (in the master bedroom), mirror and mirror lights,
  wall hung water closets with water saving flush valve system, mixer taps,
  hand bidet shower and a tempered glass shower cubicle with a rain shower.
- Wall tiles up to the ceiling level.
- All other accessories such as shaver socket, soap dish holder, towel rails, toilet paper holder are included.
- Hot water supply and extractor fans.

#### 20. Common Features – Roof Top

- Roof top Swimming Pool with infinity edge.
- Gymnasium
- Landscaped roof garden with kids play area.