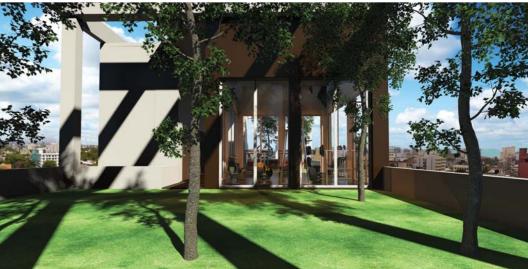

# THE SPIRIT OF EXCITEMENT AND CONVENIENCE

The amenities that pamper the residents at Capital TRUST Residencies Vajira Road include an infinity edged rooftop swimming pool and a roof top garden. The ultramodern gym fitted with state-of-the-art equipment will appeal greatly to fitness conscious residents.

The sky garden with a birds-eye view of the city landscape provides area for socializing and entertainment.

Each apartment has a reserved parking space in the ground floor.

Safety and security of the residents are uncompromised. Each apartment is connected to the security kiosk through intercom. The Building is protected by the latest fire and gas detection systems and a lightning arrester system to provide maximum protection from fire and lightning hazards.

#### 20. Common Features – Roof Top

- Roof top Swimming Pool with infinity edge.
- Gymnasium
- Landscaped roof garden with kids play area.