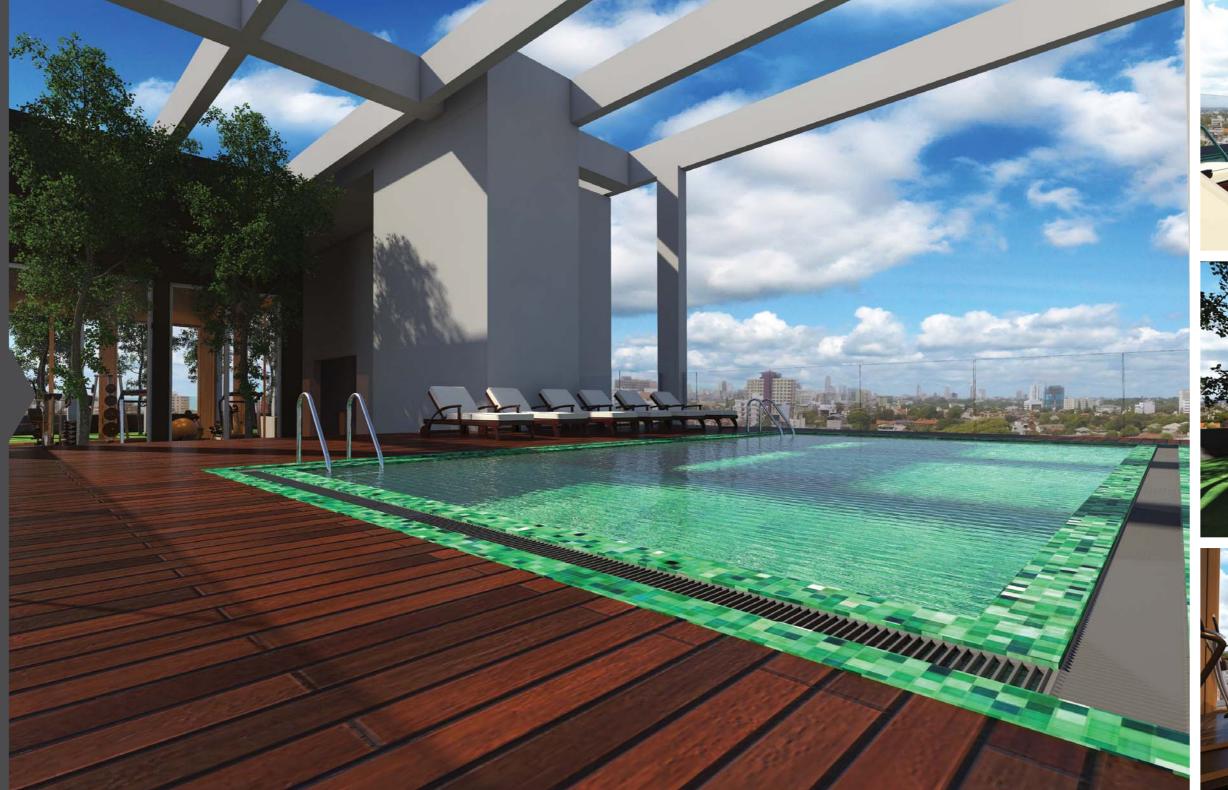

# THE SPIRIT OF EXCITEMENT AND CONVENIENCE

The amenities that pamper the residents at Capital TRUST Residencies Vajira Road include an infinity edged rooftop swimming pool and a roof top garden. The ultramodern gym fitted with state-of-the-art equipment will appeal greatly to fitness conscious residents.

#### 20. Common Features – Roof Top

- Roof top Swimming Pool with infinity edge.
- Gymnasium
- Landscaped roof garden with kids play area.