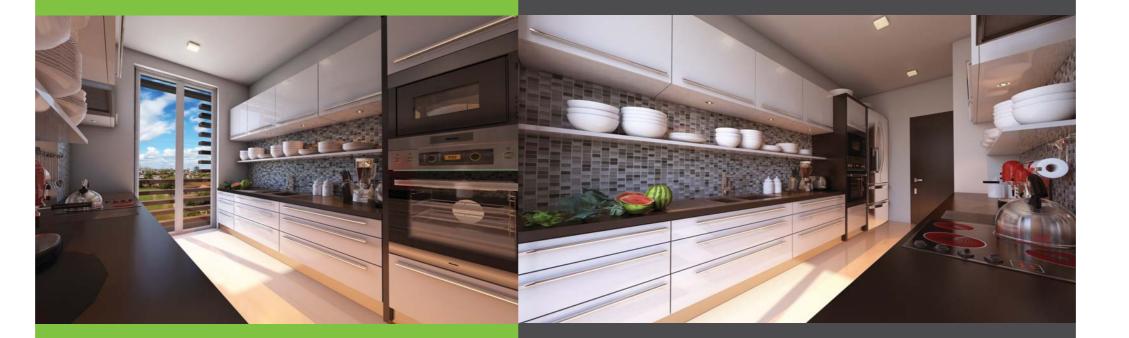

The pantry is a modern homemaker's dream. The contemporary designs are sleek, neat and minimal while optimizing the space usage. Each Pantry is fitted with a high quality double drain stainless steel sink-, high quality durable pantry cupboards, hood, hob, lp gas inlet, fitted with designer tiles and under counter lighting.

#### 10. Pantry

- State of the art international designer kitchen with hob, hood, stainless steel sink and under counter lighting.
- Hot water supply and extractor fans.