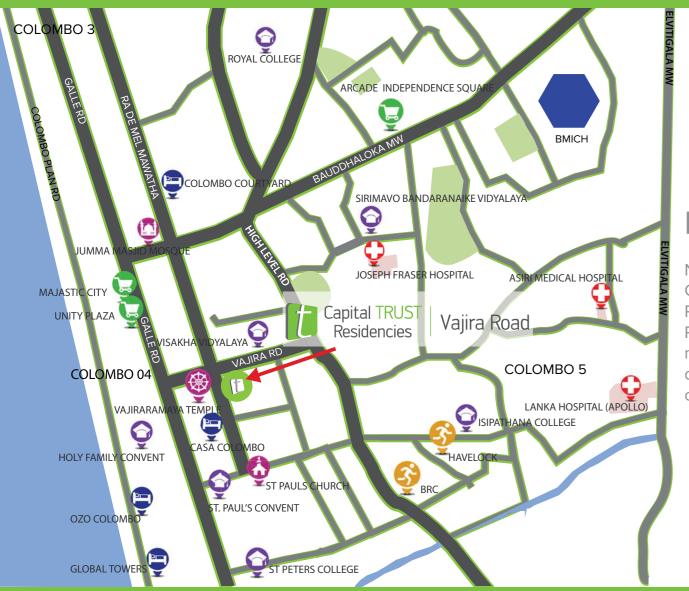

#### LOCATION

Nestling closely to three main roads in Colombo City - Galle Road, Duplication Road and Havelock Road Capital TRUST Residencies Vajira Road is only a few minutes away from the central business district, which is becoming a regional commercial and a financial hub.

| Schools              | VISAKHA VIDYALAYA HOLY FAMILY CONVENT ST PETERS COLLEGE SIRIMAVO BANDARANAIKE ISIPATHANA COLLEGE ST. PAUL'S CONVENT ROYAL COLLEGE LADIES COLLEGE | Hospitals          | JOSEPH FRASER DURDANS LANKA HOSPITALS (APOLLO) ASIRI MEDICAL HOSPITAL DELMON |
|----------------------|--------------------------------------------------------------------------------------------------------------------------------------------------|--------------------|------------------------------------------------------------------------------|
| Places Of<br>Worship | VAJIRARAMAYA TEMPLE<br>VAJIRA PILLAIYAR TEMPLE<br>JUMMA MASJID MOSQUE<br>ST. PAULS CHURCH                                                        | Shopping<br>Malls  | MAJESTIC CITY LIBERTY PLAZA ARCADE - INDEPENDENCE SQUARE UNITY PLAZA         |
| Hotels               | OZO COLOMBO GLOBAL TOWERS SAPPHIRE HOTEL CASA COLOMBO THE OCEAN COLOMBO COURTYARD                                                                | Clubs &<br>Grounds | POLICE PARK HAVELOCK PARK COLTS CRICKET CLUB BRC                             |