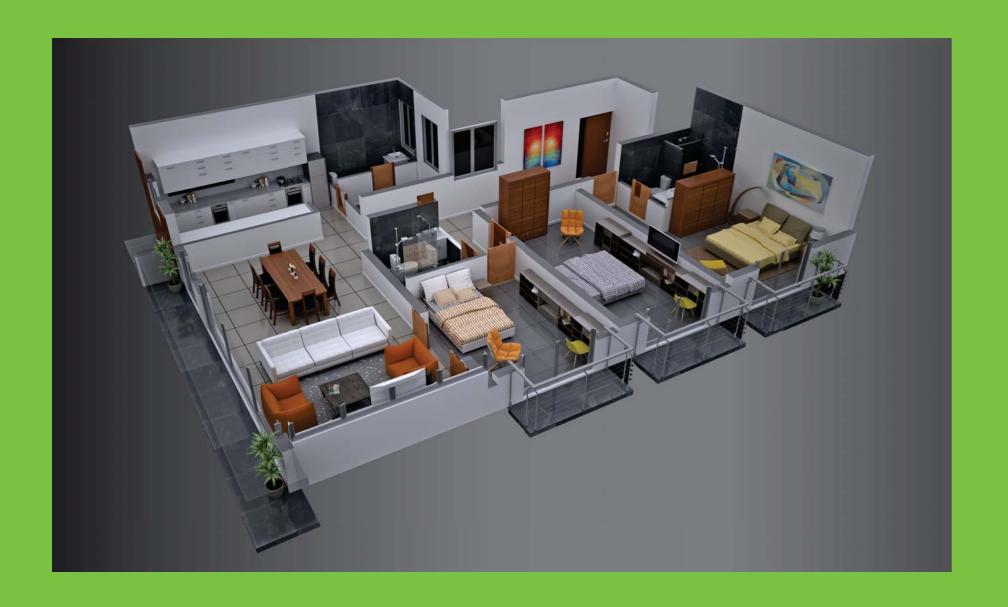

- TERENCE CONRAN -

At Capital TRUST Residencies Vajira Road the apartments are designed and composed of basic geometric forms, maximizing the living space while giving effective furnishing options. With just two apartments per floor with 1711 Sq.Ft. in type A apartments and 1774 Sq.Ft in type B apartments are enhanced with greater privacy and security.

Capital TRUST Residencies Vajira Road offers two different apartment designs. Each apartment will be fitted with high quality bathroom fittings & accessories and tiled with durable aesthetic floor tiles.