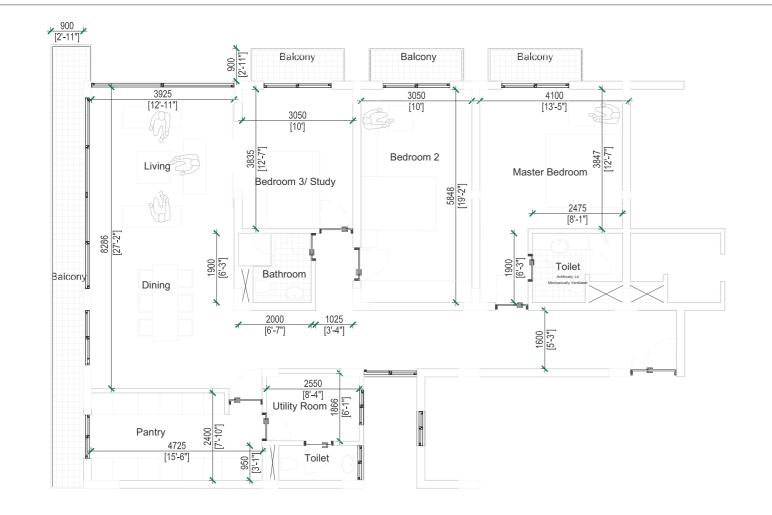

--------------------------------------------------------------|--------------------|------------------------------------------------------------------------------|
| Places Of<br>Worship | VAJIRARAMAYA TEMPLE<br>VAJIRA PILLAIYAR TEMPLE<br>JUMMA MASJID MOSQUE<br>ST. PAULS CHURCH                                                        | Shopping<br>Malls  | MAJESTIC CITY LIBERTY PLAZA ARCADE - INDEPENDENCE SQUARE UNITY PLAZA         |
| Hotels               | OZO COLOMBO GLOBAL TOWERS SAPPHIRE HOTEL CASA COLOMBO THE OCEAN COLOMBO COURTYARD                                                                | Clubs &<br>Grounds | POLICE PARK HAVELOCK PARK COLTS CRICKET CLUB BRC                             |



# TYPE A

Area 158.9 SQM (1,711 Sq. Ft.)







# TYPE B

Area 164.8 SQM (1,774 Sq. Ft)





#### SPECIFICATIONS

#### 1. Foundation & Superstructure

- The foundation is built with reinforced concrete raft foundation.
- The superstructure is a concrete grid design.

#### 2. Internal Walls

- All partitioning walls and major walls are with reinforced concrete.
- Minor walls are hollow block walls (with cavities).
- Internal walls are skim coated with emulsion paint.

#### 3. External Walls

 All external walls are with reinforced concrete or insulated cement blocks with a five coat (PU) paint system, which comes with a 10 year warranty.

#### 4. Flooring

- Imported designer porcelain tiles.
- Engineered timber, granite or marble flooring options available upon request at an incremental cost.

#### 5. Ceiling

- · Skim coated soffit with emulsion paint.
- Ceilings fixed above