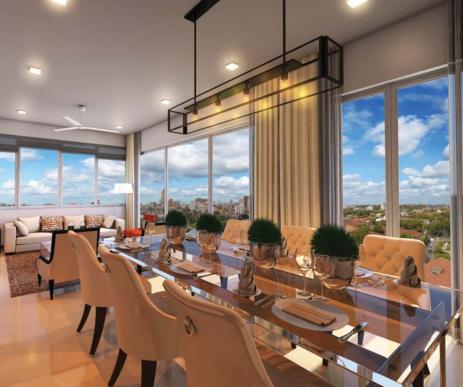

#### 9. Apartment Features

- Spacious dining room & living room with attached balconies.
- TV and telephone points in living & dining and in all bedrooms.
- Branded premium quality modular electric switches and plug sockets in each room.
- Anti slip vitrified tiles for balconies.