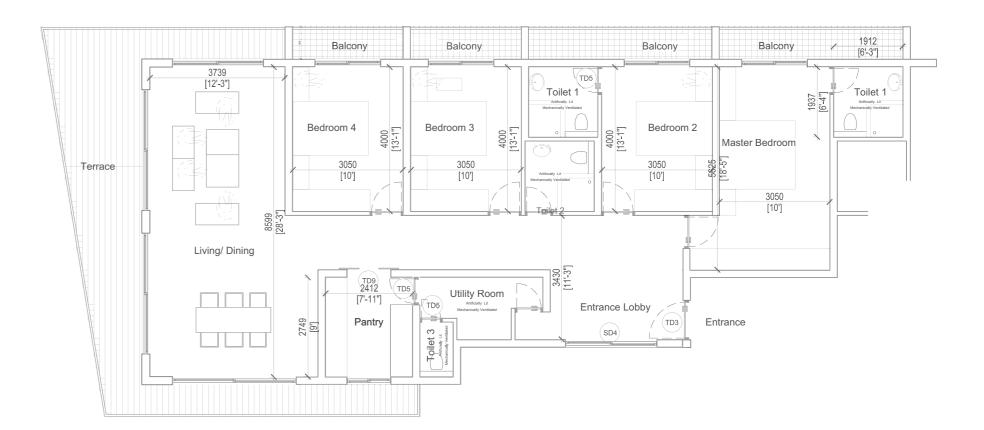

## TYPE A

3 Bedroom Area - 153.3 SQM (1,650 Sq. Ft.)

# TYPE B

3 Bedroom Area - 130.7 SQM (1,407 Sq. Ft.)

# TYPE C

3 Bedroom Area - 134 SQM (1,442 Sq. Ft.)

# TYPE D

3 Bedroom Area - 127.4 SQM (1,371 Sq. Ft.)

# TYPE E

4 Bedroom Area - 205.6 SQM (2,213 Sq. Ft.)

## TYPE F

2 Bedroom Area - 102.1 SQM (1,099 Sq. Ft.)

Each floor houses four apartments where each is built with spacious living rooms and bedrooms.

Homeowners could choose from –

| Floors 1 - 8                | Floors 9 - 10               |
|-----------------------------|-----------------------------|
| Type A (1,650 Sq. Ft.) 3 BR | Type C (1,442 Sq. Ft.) 3 BR |
| Type B (1,407 Sq. Ft.) 3 BR | Type D (1,371 Sq. Ft.) 3 BR |
| Type C (1,442 Sq. Ft.) 3 BR | Type E (2,213 Sq. Ft.) 4 BR |
| Type D (1,371 Sq. Ft.) 3 BR | Type F (1,099 Sq. Ft.) 2 BR |