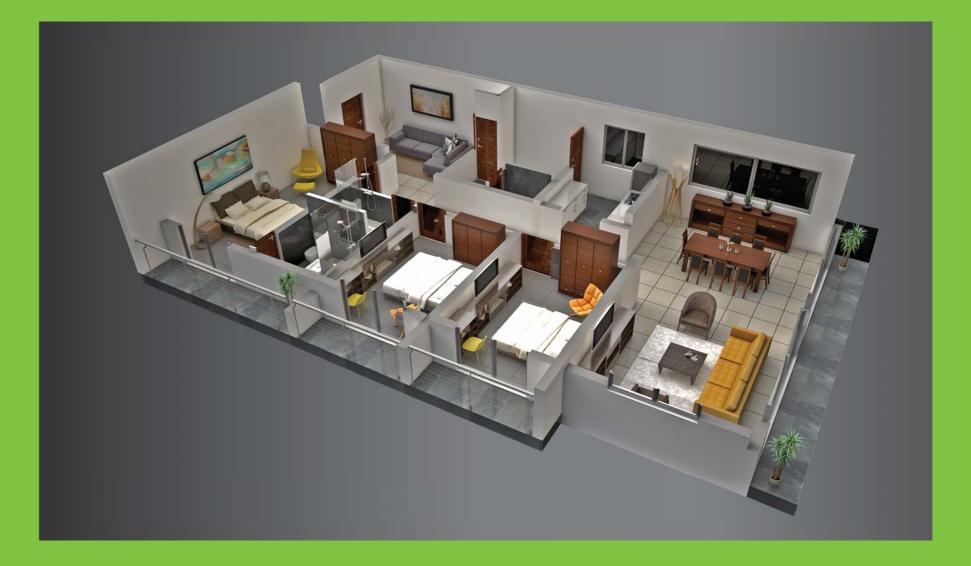

Each floor houses four apartments where each is built with spacious living rooms and bedrooms.

Homeowners could choose from –

| Floors 1 - 8                | Floors 9 - 10               |
|-----------------------------|-----------------------------|
| Type A (1,650 Sq. Ft.) 3 BR | Type C (1,442 Sq. Ft.) 3 BR |
| Type B (1,407 Sq. Ft.) 3 BR | Type D (1,371 Sq. Ft.) 3 BR |
| Type C (1,442 Sq. Ft.) 3 BR | Type E (2,213 Sq. Ft.) 4 BR |
| Type D (1,371 Sq. Ft.) 3 BR | Type F (1,099 Sq. Ft.) 2 BR |

# DELIGHT OF

Capital TRUST Residencies – Thimbirigasyaya Road is designed and planned maximizing the living and land spaces while giving effective furnishing options. The perfect home that fits the way you want to live.