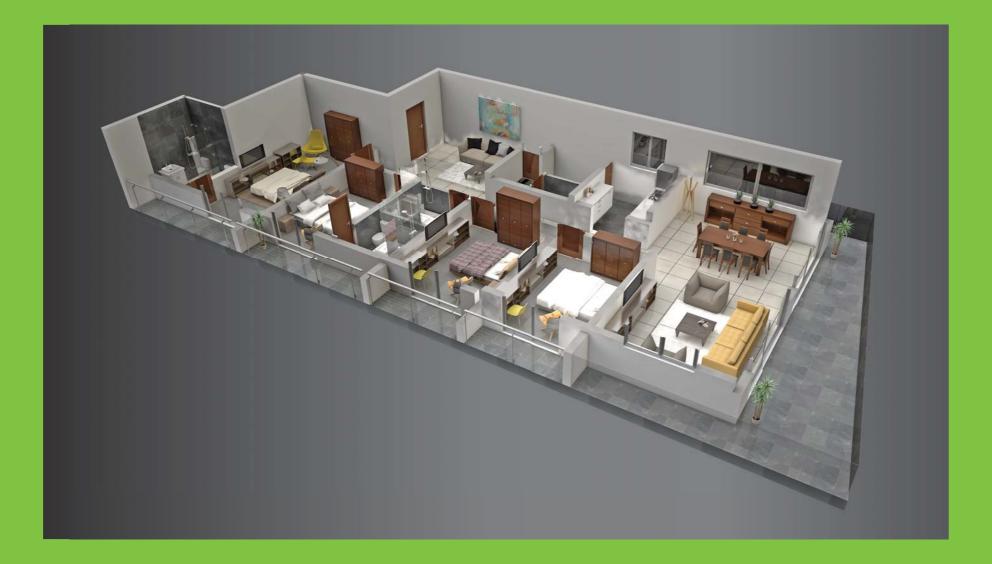

Each floor houses four apartments where each is built with spacious living rooms and bedrooms.

Homeowners could choose from –

| Floors 1 - 8                | Floors 9 - 10               |
|-----------------------------|-----------------------------|
| Type A (1,650 Sq. Ft.) 3 BR | Type C (1,442 Sq. Ft.) 3 BR |
| Type B (1,407 Sq. Ft.) 3 BR | Type D (1,371 Sq. Ft.) 3 BR |
| Type C (1,442 Sq. Ft.) 3 BR | Type E (2,213 Sq. Ft.) 4 BR |
| Type D (1,371 Sq. Ft.) 3 BR | Type F (1,099 Sq. Ft.) 2 BR |

# DELIGHT OF

Capital TRUST Residencies – Thimbirigasyaya Road is designed and planned maximizing the living and land spaces while giving effective furnishing options. The perfect home that fits the way you want to live.

Each apartment's pantry is fitted with high quality double drain stainless steel sink, high quality durable pantry cupboards, hood, hob, LP gas inlet, under counter lighting and fitted with designer tiles.

Bathrooms are equipped with international modern bath ware and each apartment will have uninterrupted supply of hot water to all bathrooms.

The balcony of each apartment gives you an alluring panoramic view of the city and the neighborhood whilst every balcony, bathroom and open areas are built with slip resistant tiles.