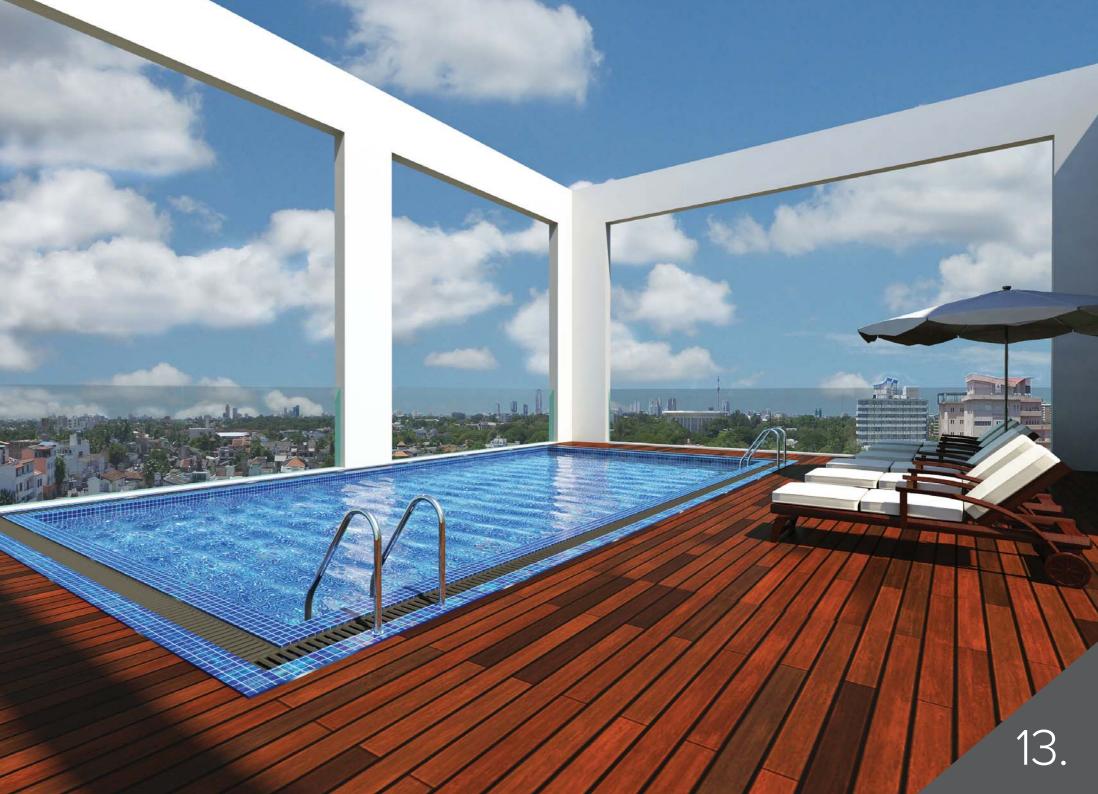

### AN ASSURANCE OF EXTRAVAGANCE

The amenities that pamper the residents in Capital TRUST Residencies - Thimbirigasyaya Road include a rooftop swimming pool with an infinity edge and landscaped roof top garden which is ideal for socializing and entertainment events, kids play area is also included.

#### 20. Common features – Roof top

- Roof top Swimming Pool with infinity edge.
- Gymnasium
- Landscaped roof garden with kids play area.