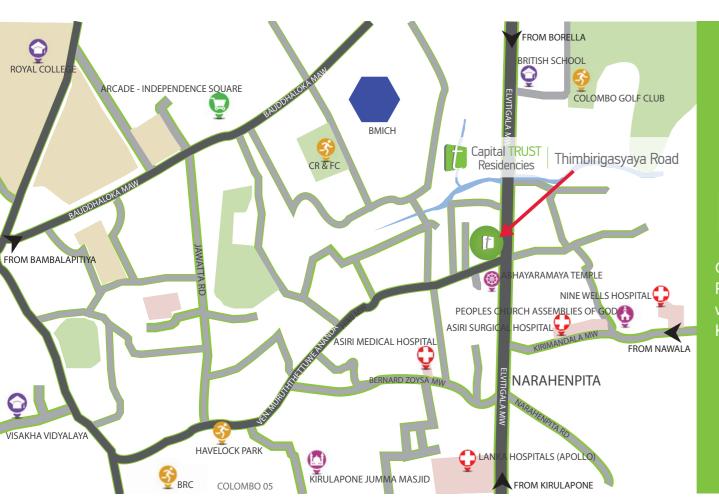

### LOCATION

Centrally located at 513, Thimbirigasyaya Road which falls onto Elvitigala Mawatha, which is the beginning of the Colombo-Katunayake Highway.

#### Schools

D S SENANAYAKE COLLEGE BRITISH SCHOOL VISAKHA VIDYALAYA ROYAL COLLEGE

### Hospital

LANKA HOSPITALS (APPOLO) ASIRI MEDICAL HOSPITAL ASIRI SURGICAL HOSPITAL NINE WELLS HOSPITAL

#### **Places Of** Worship

ABHAYARAMAYA TEMPLE KIRULAPONE JUMMA MASJID PEOPLES CHURCH ASSEMBLIES OF GOD

### Clubs & Grounds

HAVELOCK PARK COLOMBO GOLF CLUB CR & FC

Shopping Malls

MAJESTIC CITY UNITY PLAZA ARCADE - INDEPENDENCE SQUARE