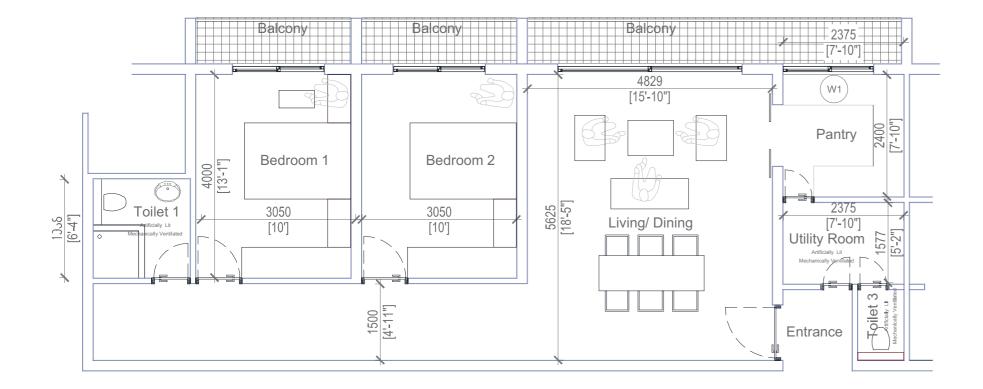

## TYPE A

3 Bedroom Area - 153.3 SQM (1,650 Sq. Ft.)

# TYPE B

3 Bedroom Area - 130.7 SQM (1,407 Sq. Ft.)

# TYPE C

3 Bedroom Area - 134 SQM (1,442 Sq. Ft.)

# TYPE D

3 Bedroom Area - 127.4 SQM (1,371 Sq. Ft.)

# TYPE E

4 Bedroom Area - 205.6 SQM (2,213 Sq. Ft.)

## TYPE F

2 Bedroom Area - 102.1 SQM (1,099 Sq. Ft.)

Each floor houses four apartments where each is built with spacious living rooms and bedrooms.

Homeowners could choose from –

| Floors 1 - 8                | Floors 9 - 10               |
|-----------------------------|-----------------------------|
| Type A (1,650 Sq. Ft.) 3 BR | Type C (1,442 Sq. Ft.) 3 BR |
| Type B (1,407 Sq. Ft.) 3 BR | Type D (1,371 Sq. Ft.) 3 BR |
| Type C (1,442 Sq. Ft.) 3 BR | Type E (2,213 Sq. Ft.) 4 BR |
| Type D (1,371 Sq. Ft.) 3 BR | Type F (1,099 Sq. Ft.) 2 BR |