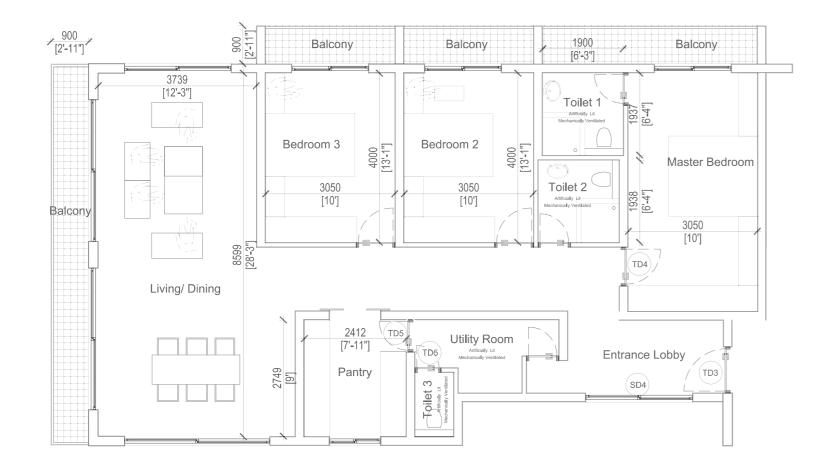

## TYPE A

3 Bedroom Area - 153.3 SQM (1,650 Sq. Ft.)

# TYPE B

3 Bedroom Area - 130.7 SQM (1,407 Sq. Ft.)

# TYPE C

3 Bedroom Area - 134 SQM (1,442 Sq. Ft.)

# TYPE D

3 Bedroom Area - 127.4 SQM (1,371 Sq. Ft.)

# TYPE E

4 Bedroom Area - 205.6 SQM (2,213 Sq. Ft.)

## TYPE F

2 Bedroom Area - 102.1 SQM (1,099 Sq. Ft.)