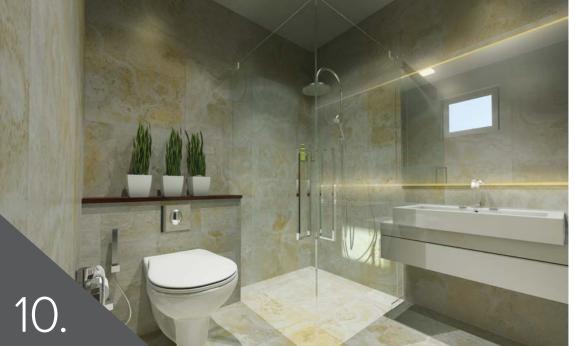

Bathrooms are equipped with international modern bath ware and each apartment will have uninterrupted supply of hot water to all bathrooms.

The balcony of each apartment gives you an alluring panoramic view of the city and the neighborhood whilst every balcony, bathroom and open areas are built with slip resistant tiles.

#### 11. Bathrooms

- All bathrooms will be equipped with international designer wash basins with vanity counter (in the master bedroom), mirror and mirror lights, wall hang water closets with water saving flush valve system, mixer taps, hand bidet shower and a tempered glass shower cubicle with a rain shower.
- Wall tiles up to the ceiling level.
- All other accessories such as shaver socket, soap dish holder, towel rails, toilet paper holder are included.
- Hot water supply and extractor fans.