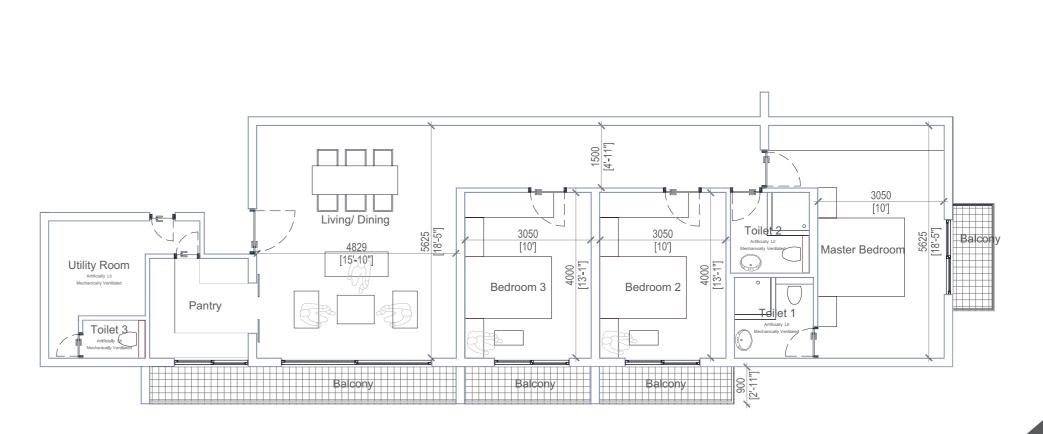

Each floor houses four apartments where each is built with spacious living rooms and bedrooms.

Homeowners could choose from –

| Floors 1 - 8                | Floors 9 - 10               |
|-----------------------------|-----------------------------|
| Type A (1,650 Sq. Ft.) 3 BR | Type C (1,442 Sq. Ft.) 3 BR |
| Type B (1,407 Sq. Ft.) 3 BR | Type D (1,371 Sq. Ft.) 3 BR |
| Type C (1,442 Sq. Ft.) 3 BR | Type E (2,213 Sq. Ft.) 4 BR |
| Type D (1,371 Sq. Ft.) 3 BR | Type F (1,099 Sq. Ft.) 2 BR |

# TYPE E

4 Bedroom Area - 205.6 SQM (2,213 Sq. Ft.)