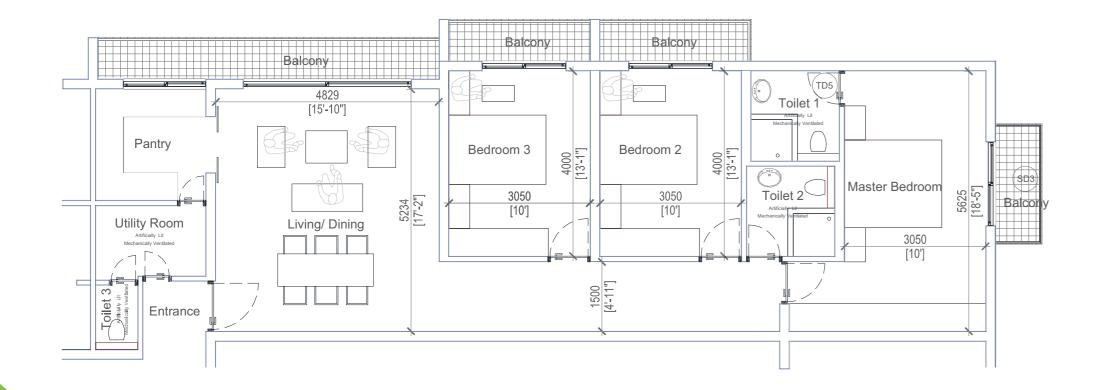

Each floor houses four apartments where each is built with spacious living rooms and bedrooms.

Homeowners could choose from –

| Floors 1 - 8                | Floors 9 - 10               |
|-----------------------------|-----------------------------|
| Type A (1,650 Sq. Ft.) 3 BR | Type C (1,442 Sq. Ft.) 3 BR |
| Type B (1,407 Sq. Ft.) 3 BR | Type D (1,371 Sq. Ft.) 3 BR |
| Type C (1,442 Sq. Ft.) 3 BR | Type E (2,213 Sq. Ft.) 4 BR |
| Type D (1,371 Sq. Ft.) 3 BR | Type F (1,099 Sq. Ft.) 2 BR |

# TYPE E

4 Bedroom Area - 205.6 SQM (2,213 Sq. Ft.)