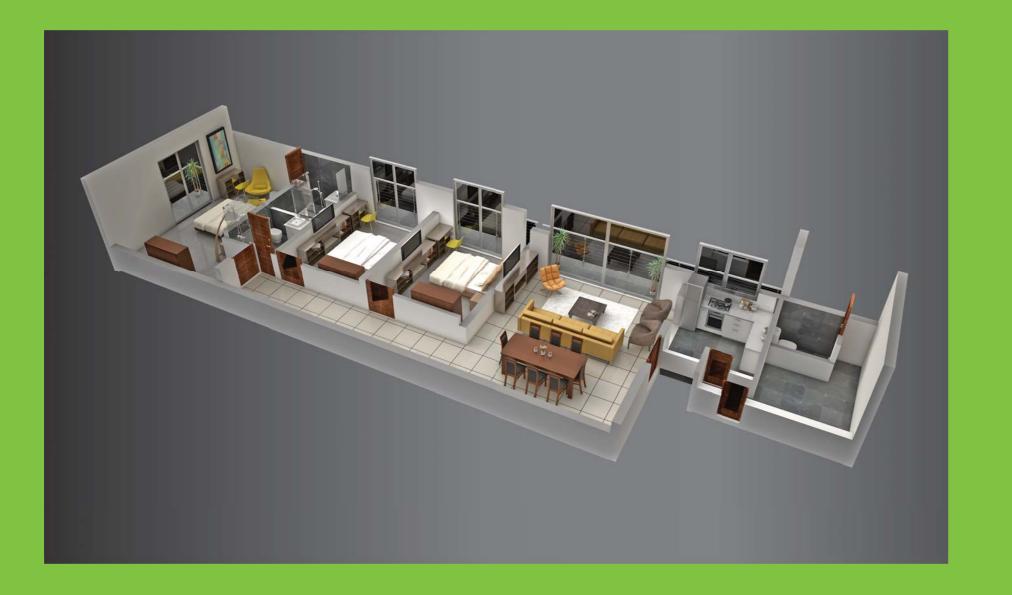

Each floor houses four apartments where each is built with spacious living rooms and bedrooms.

Homeowners could choose from –

| Floors 1 - 8                | Floors 9 - 10               |
|-----------------------------|-----------------------------|
| Type A (1,650 Sq. Ft.) 3 BR | Type C (1,442 Sq. Ft.) 3 BR |
| Type B (1,407 Sq. Ft.) 3 BR | Type D (1,371 Sq. Ft.) 3 BR |
| Type C (1,442 Sq. Ft.) 3 BR | Type E (2,213 Sq. Ft.) 4 BR |
| Type D (1,371 Sq. Ft.) 3 BR | Type F (1,099 Sq. Ft.) 2 BR |

# DELIGHT OF

Capital TRUST Residencies – Thimbirigasyaya Road is designed and planned maximizing the living and land spaces while giving effective furnishing options. The perfect home that fits the way you want to live.

Each apartment's pantry is fitted with high quality double drain stainless steel sink, high quality durable pantry cupboards, hood, hob, LP gas inlet, under counter lighting and fitted with designer tiles.

Bathrooms are equipped with international modern bath ware and each apartment will have uninterrupted supply of hot water to all bathrooms.

The balcony of each apartment gives you an alluring panoramic view of the city and the neighborhood whilst every balcony, bathroom and open areas are built with slip resistant tiles.