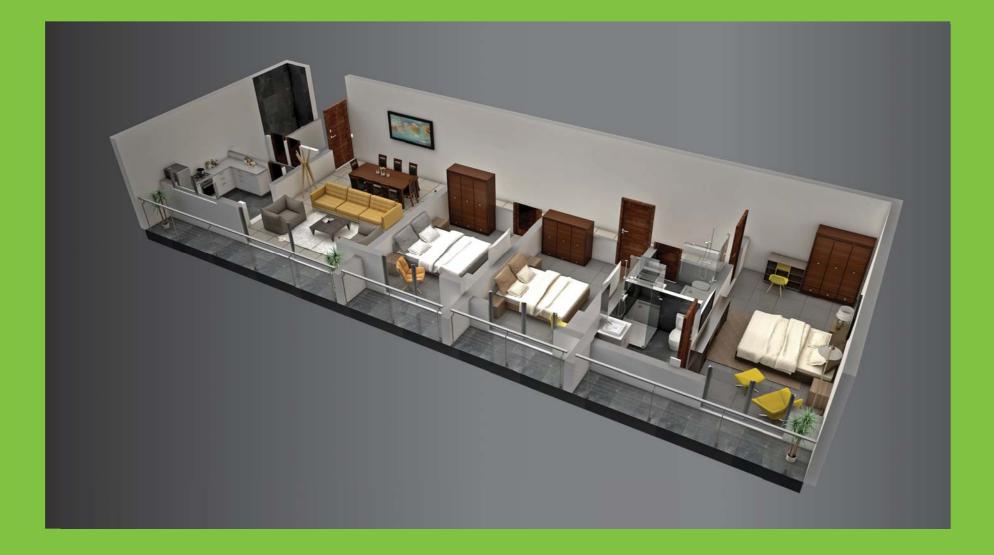

Each floor houses four apartments where each is built with spacious living rooms and bedrooms.

Homeowners could choose from –

| Floors 1 - 8                | Floors 9 - 10               |
|-----------------------------|-----------------------------|
| Type A (1,650 Sq. Ft.) 3 BR | Type C (1,442 Sq. Ft.) 3 BR |
| Type B (1,407 Sq. Ft.) 3 BR | Type D (1,371 Sq. Ft.) 3 BR |
| Type C (1,442 Sq. Ft.) 3 BR | Type E (2,213 Sq. Ft.) 4 BR |
| Type D (1,371 Sq. Ft.) 3 BR | Type F (1,099 Sq. Ft.) 2 BR |

# DELIGHT OF

Capital TRUST Residencies – Thimbirigasyaya Road is designed and planned maximizing the living and land spaces while giving effective furnishing options. The perfect home that fits the way you want to live.