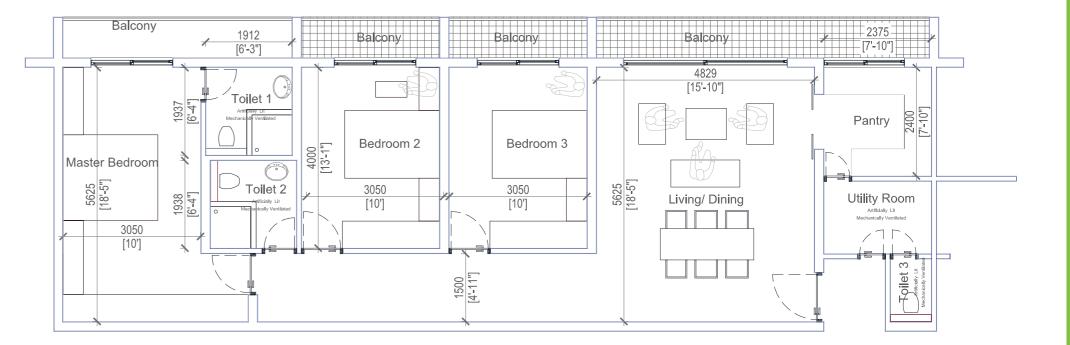

## TYPE A

3 Bedroom Area - 153.3 SQM (1,650 Sq. Ft.)

# TYPE B

3 Bedroom Area - 130.7 SQM (1,407 Sq. Ft.)

# TYPE C

3 Bedroom Area - 134 SQM (1,442 Sq. Ft.)

# TYPE D

3 Bedroom Area - 127.4 SQM (1,371 Sq. Ft.)

# TYPE E

4 Bedroom Area - 205.6 SQM (2,213 Sq. Ft.)

## TYPE F

2 Bedroom Area - 102.1 SQM (1,099 Sq. Ft.)