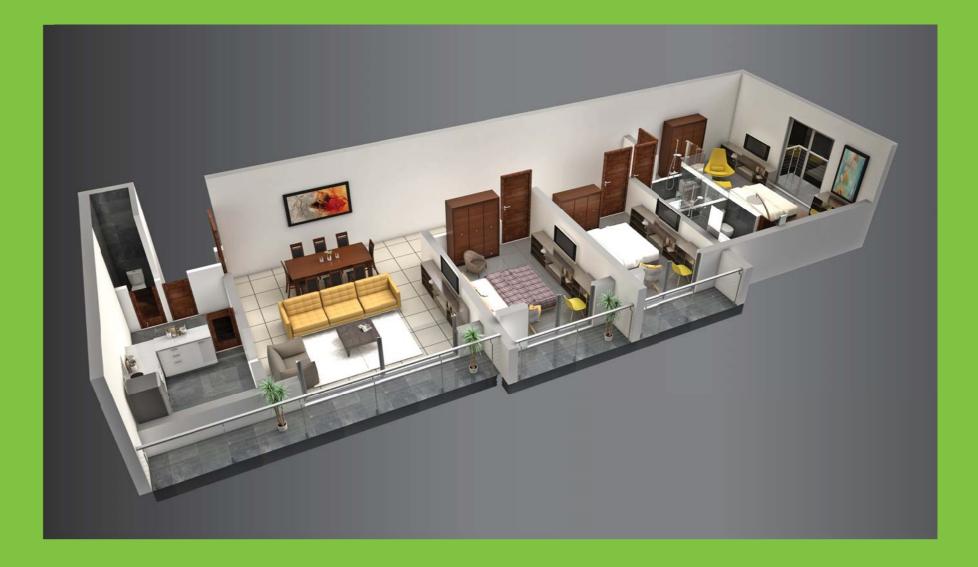

Each floor houses four apartments where each is built with spacious living rooms and bedrooms.

Homeowners could choose from –

| Floors 1 - 8                | Floors 9 - 10               |
|-----------------------------|-----------------------------|
| Type A (1,650 Sq. Ft.) 3 BR | Type C (1,442 Sq. Ft.) 3 BR |
| Type B (1,407 Sq. Ft.) 3 BR | Type D (1,371 Sq. Ft.) 3 BR |
| Type C (1,442 Sq. Ft.) 3 BR | Type E (2,213 Sq. Ft.) 4 BR |
| Type D (1,371 Sq. Ft.) 3 BR | Type F (1,099 Sq. Ft.) 2 BR |

# DELIGHT OF

Capital TRUST Residencies – Thimbirigasyaya Road is designed and planned maximizing the living and land spaces while giving effective furnishing options. The perfect home that fits the way you want to live.

Each apartment's pantry is fitted with high quality double drain stainless steel sink, high quality durable pantry cupboards, hood, hob, LP gas inlet, under counter lighting and fitted with designer tiles.

Bathrooms are equipped with international modern bath ware and each apartment will have uninterrupted supply of hot water to all bathrooms.

The balcony of each apartment gives you an alluring panoramic view of the city and the neighborhood whilst every balcony, bathroom and open areas are built with slip resistant tiles.